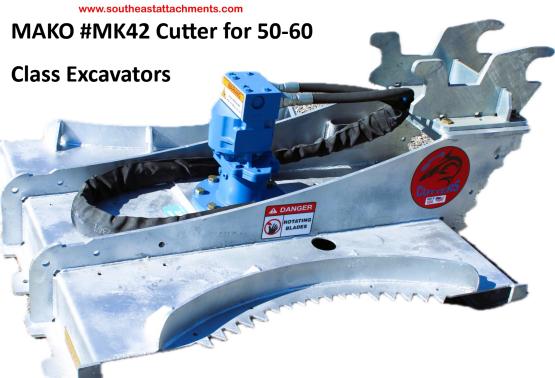

- 3-Bi-directional Blades
- 1 year Commercial Warranty
- Galvanized for long life
- Weighs right at 700 Lbs.
- Optional Case drain port
- Up to 20000 FPM tip speed
- Gear-Tek Motor with "High Pressure" Seals
- Teeth on pedestal mates with Thumb

The 42" Mako is perhaps our best-selling Cutter. It is lighter weight than the 48" cutters most others run on 50-60 Class Mini Excavators. It is still built with 1/4" plate Steel, AR400 on all wear areas and the 3 blades made of 5160 Forged blades. The Bearing housing and spindle are made in house right here in Alabama. With a faster Tip speed than the others, like a true Mako, its the fastest Predator in the Sea!