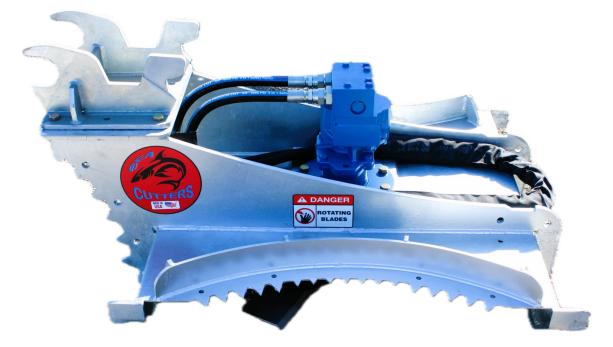

## Black Tip #BT36

## Hydraulic Brush Cutter for 30-40 Class Mini-Excavators

Our 36" **Blacktip cutter** is a lighter weight cutter weighing in at only 610 Lbs. It is made of 3/16" steel and has two blades. This cutter was designed for excavators as small as 30 Class mini's. We use the same style industrial grade, Gear-Tek motors as our larger cutters. Skid plates and rake edges are solid AR400 steel for long life. Grass, brush and small trees up to 4-5" are no match for this ferocious predator!